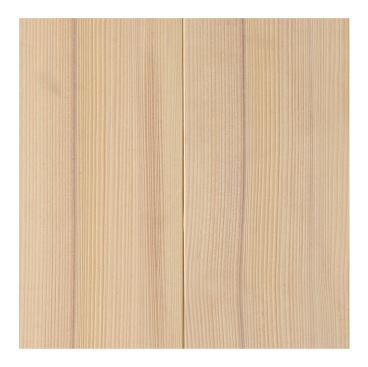

## WALL PANELS Silver Fir Rift/Quarter-Sawn Optics

Solid Silver fir wood wall panels in rift and quarter-sawn optics provide an appealing and modern solution for wall design. The rift optics refer to the cutting process where the wood is cut along the grain, resulting in a very uniform grain pattern that is characterized by a clear and straight-lined look. The effect of the rift optics is very clean and noble. The uniform grain creates a very calm and restrained atmosphere that is ideal for modern interiors. Thanks to the clear lines, the panels become a real eye-catcher and add elegant accents to any room.

## Surface "Rift and quarter-sawn" | Silver fir wall panels | Solid wood

| 20 x 130 mm                                                        |
|--------------------------------------------------------------------|
| 2.30 m                                                             |
| Yes                                                                |
| No knots or small knots; occasional cracks or knotholes            |
| KD 12% +/- 2                                                       |
| 460 kg/m³                                                          |
| planed smooth, Optionally with factory lye, oil or soap treatment. |
| Visible side                                                       |
| Interior                                                           |
|                                                                    |